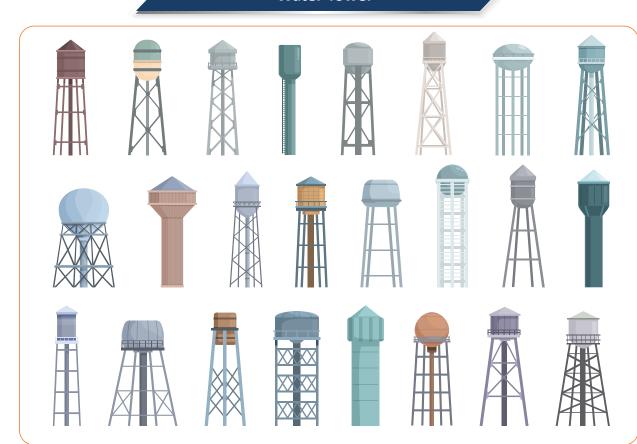

(Puzzle/Stack/Rotary)

## We manufacture Car Parking System (Puzzle/Stack/Rotary).











## Passenger Lift

**Goods Lift** 













## **Commercial & Housing Container**







## **Solar Panel Structure**

## **Fuel Oil Tank Heater**













#### **Sheet Metal Profile**

































#### **Cable Tray**







#### **Ferris Wheel Structure**



#### **Aircraft Components & Structure**



## **Control Panel Structure**











## Racking System













## Water & Oil Tank











**Trolley & Material Handling Equipment** 









## Parking Barriers









## **Heavy Duty Lift**









## Flight Lift





## **EV Charging Station Structure**





## **Transmission / Mobile Tower**









## **Bridge Structure**







## **Water Tower**



## Industrial Building Structure

## Truss Girder

## Stadium Lights Structure







#### **Oil Petroleum Platform Structure**









**Military Tower** 



**Tower Crane** 



**Electricity Meter** 



## **Bus Stop Shelter**







## **Industrial Exterior Staircase**







## All Types Structure















## All Types Drawbar Ball





## All Types Special Hex Screw





## **Products**

























# TAR PARKING

## Park with Ease, Leave with Peace

- Corporate Office: OC 827-830, 8th floor, Gaur City Centre, Greater Noida West, Uttar Pradesh 201301
- Plant Address : D-5, Site-B, UPSIDC Industrial Area, Surajpur, Greater Noida, Uttar Pradesh 201306
- **Contact Number**: +91 8448996050
- **(S)** Whatsapp Number: +91 8448996051
- ☑ Email Address: info@tarparking.co