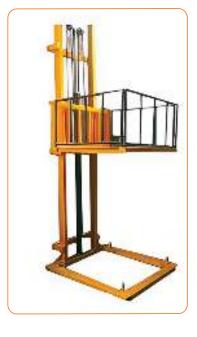

ypes Special Hex Screw      |
| * Trolley & Material Handling Equipment    |                                    |
| * Parking Barriers                         |                                    |
| * Heavy Duty Lift                          |                                    |
| * Flight Lift                              |                                    |
| * EV Charging Station Structure            |                                    |
| * Transmission / Mobile Tower              |                                    |
|                                            |                                    |

\* Bridge Structure

## Car Parking System (Puzzle/Stack/Rotary)

## We manufacture Car Parking System (Puzzle/Stack/Rotary).











## Passenger Lift

**Goods Lift** 













## **Commercial & Housing Container**







## **Solar Panel Structure**

## **Fuel Oil Tank Heater**













#### **Sheet Metal Profile**

































#### **Cable Tray**







#### **Ferris Wheel Structure**



#### **Aircraft Components & Structure**



## **Control Panel Structure**











## Racking System













## Water & Oil Tank











**Trolley & Material Handling Equipment** 









## Parking Barriers









## **Heavy Duty Lift**









## Flight Lift





## **EV Charging Station Structure**





## **Transmission / Mobile Tower**









## **Bridge Structure**







## **Water Tower**



## Industrial Building Structure

## Truss Girder

## Stadium Lights Structure







#### **Oil Petroleum Platform Structure**