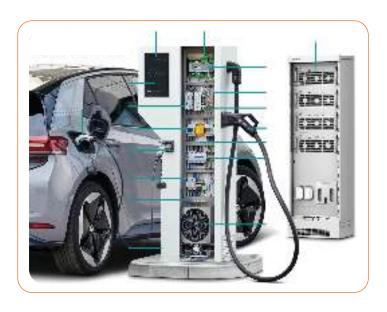

|                                    |

\* Bridge Structure

## Car Parking System (Puzzle/Stack/Rotary)

## We manufacture Car Parking System (Puzzle/Stack/Rotary).











## Passenger Lift

**Goods Lift** 













## **Commercial & Housing Container**







## **Solar Panel Structure**

## **Fuel Oil Tank Heater**













#### **Sheet Metal Profile**

































#### **Cable Tray**







#### **Ferris Wheel Structure**



#### **Aircraft Components & Structure**



## **Control Panel Structure**











## Racking System













## Water & Oil Tank











**Trolley & Material Handling Equipment** 









## Parking Barriers









## **Heavy Duty Lift**









## Flight Lift





## **EV Charging Station Structure**





## **Transmission / Mobile Tower**









## **Bridge Structure**







## **Water Tower**



## Industrial Building Structure

## Truss Girder

## Stadium Lights Structure







#### **Oil Petroleum Platform Structure**









**Military Tower** 



**Tower Crane** 



**Electricity Meter** 



## **Bus Stop Shelter**







## **Industrial Exterior Staircase**







## All Types Structure















## All Types Drawbar Ball





## All Types Special Hex Screw





## **Products**

























# TAR PARKING

## Park with Ease, Leave with Peace

- Corporate Office: OC 827-830, 8th floor, Gaur City Centre, Greater Noida West, Uttar Pradesh 201301
- Plant Address : D-5, Site-B, UPSIDC Industrial Area, Surajpur, Greater Noida, Uttar Pradesh 201306
- **Contact Numbe