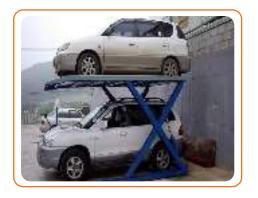

## Car Parking System (Puzzle/Stack/Rotary)

## We manufacture Car Parking System (Puzzle/Stack/Rotary).