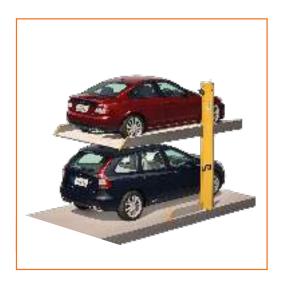

## Car Parking System (Puzzle/Stack/Rotary)

## We manufacture Car Parking System (Puzzle/Stack/Rotary).